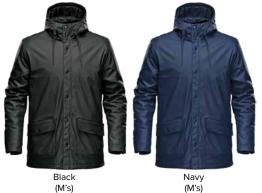

this rain jacket demands that the wet stays out. The ingenious design moderates your core temperature thanks to a ventilated back yoke and underarm venting. Chase the impending chill away with this sensible solution.

#### **FEATURES**

- Thermal Shell technology
- PFC-free water repellent finish
- Ultrasonically welded seam technology
- Adjustable snap cuff
- Extra high insulated collar
- 6 Laser cut back vent
- Flapped hand pockets
- Front zipper with snap closure

#### **FABRICATION**

100% polyurethane with 100% polyester backing, 5.60oz/yd2 (USA) / 190gsm (CDN)

**MEN'S SIZING** S-3XL (Black S-5XL)

**WOMEN'S SIZING** XS-2XL

## **CARTON SPECIFICATIONS**

Dimensions: 20cm W x 64cm H x 85cm L

Mass: Carton Quantity: 10





5°C to -10°C



ULTRASONIC WELDED SEAMS

## **COLOURWAYS:**







### SIZING:

| MEN'S                                              | S     | М     | L     | XL    | 2XL   | 3XL    | 4XL    | 5XL    |
|----------------------------------------------------|-------|-------|-------|-------|-------|--------|--------|--------|
| 1/2 Chest Width (25mm below armhole, flat measure) | 54.50 | 58.50 | 62.00 | 66.00 | 70.00 | 73.50  | 77.50  | 81.50  |
| Back Length (Centre back neck seam to hem)         | 77.50 | 80.00 | 82.50 | 85.00 | 87.50 | 89.00  | 90.00  | 91.50  |
| Sleeve Length (CB neck to SP, to cuff) short       | 90.00 | 92.00 | 94.50 | 97.00 | 99.50 | 101.00 | 102.00 | 103.50 |

| WOMEN'S                                            | XS    | S     | M     | L     | XL    | 2XL   |
|----------------------------------------------------|-------|-----