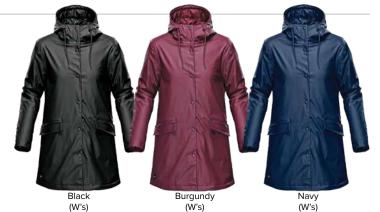

s rain jacket demands that the wet stays out. The ingenious design moderates your core temperature thanks to a ventilated back yoke and underarm venting. Chase the impending chill away with this sensible solution.

#### **FEATURES**

- Thermal Shell technology
- PFC-free water repellent finish
- Ultrasonically welded seam technology
- Adjustable snap cuff
- Extra high insulated collar
- 6 Laser cut back vent
- Flapped hand pockets
- Front zipper with snap closure

#### **FABRICATION**

100% polyurethane with 100% polyester backing, 5.60oz/yd2 (USA) / 190gsm (CDN)

**MEN'S SIZING** S-3XL (Black S-5XL)

**WOMEN'S SIZING** XS-2XL

## **CARTON SPECIFICATIONS**

Dimensions: 20cm W x 64cm H x 85cm L

Mass: Carton Quantity: 10





5°C to -10°C



ULTRASONIC WELDED SEAMS

## **COLOURWAYS:**







### SIZING:

| MEN'S                                              | S     | М     | L     | XL    | 2XL   | 3XL    | 4XL    | 5XL    |
|----------------------------------------------------|-------|-------|-------|-------|-------|--------|--------|--------|
| 1/2 Chest Width (25mm below armhole, flat measure) | 54.50 | 58.50 | 62.00 | 66.00 | 70.00 | 73.50  | 77.50  | 81.50  |
| Back Length (Centre back neck seam to hem)         | 77.50 | 80.00 | 82.50 | 85.00 | 87.50 | 89.00  | 90.00  | 91.50  |
| Sleeve Length (CB neck to SP, to cuff) short       | 90.00 | 92.00 | 94.50 | 97.00 | 99.50 | 101.00 | 102.00 | 103.50 |

| WOMEN'S                                            | XS    | S     | M     | L     | XL    | 2XL   |
|----------------------------------------------------|-------|-------|-