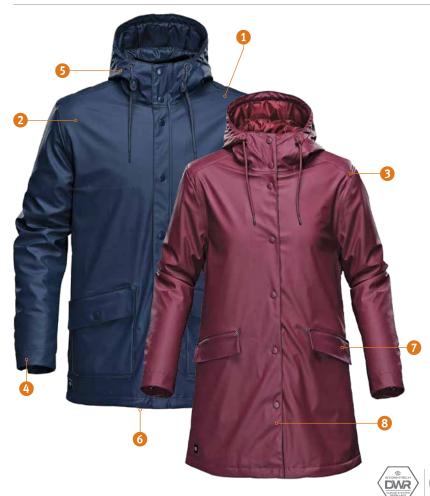

# **Waterfall Insulated Rain Jacket**

Rain sense. Let the good times rain down as you move through the city, warmly protected in your matte finish Waterfall Insulated Rain Jacket. With its light thermal shell insulation, ultrasonically welded seams, extra high insulated collar, and adjustable snap cuffs, this rain jacket demands that the wet stays out. The ingenious design moderates your core temperature thanks to a ventilated back yoke and underarm venting. Chase the impending chill away with this sensible solution.

#### **FEATURES**

- Thermal Shell technology
- PFC-free water repellent finish
- Ultrasonically welded seam technology
- Adjustable snap cuff
- Extra high insulated collar
- 6 Laser cut back vent
- Flapped hand pockets
- Front zipper with snap closure